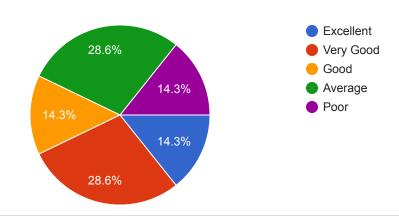

stions for enrichment of the syllabus                  |
| Your answer                                                                       |
|                                                                                   |
| 14. Name of the Alumni, Year of Passing & Subject                                 |
| Your answer                                                                       |
|                                                                                   |

Submit Clear form

Never submit passwords through Google Forms.

This content is neither created nor endorsed by Google. <u>Report Abuse</u> - <u>Terms of Service</u> - <u>Privacy Policy</u>





















# 12. Conduciveness of the syllabus for the students' readiness towards recruitment



7 responses



#### 13. Your two valuable suggestions for enrichment of the syllabus

5 responses

More skill enhancement courses introduce

It should be more job oriented

Access to E-Library Resources and

Interdisciplinary studies should be encouraged.

Teacher must be oriented towards learning effectively not to focus only on completion of syllabus

A. Syllabus should be advanced as well as traditional. B. Subject experts should be the members of the B. O. S.

#### 14. Name of the Alumni, Year of Passing & Subject

6 responses

Miss Raimani Marndi, 1995

Anshuman Das, Year of Passing:- 2013, subject :- Economics

Anita, 2000 & Economics (Hons.), Statistics(Pass)

Subhashree Pattnaik, 2018, English (UG)

Debasis Giri, Passing year 2020 Int B.Ed, PG Pol Sci 2022

Krutibas Sahu, 1977, Logic and Philos