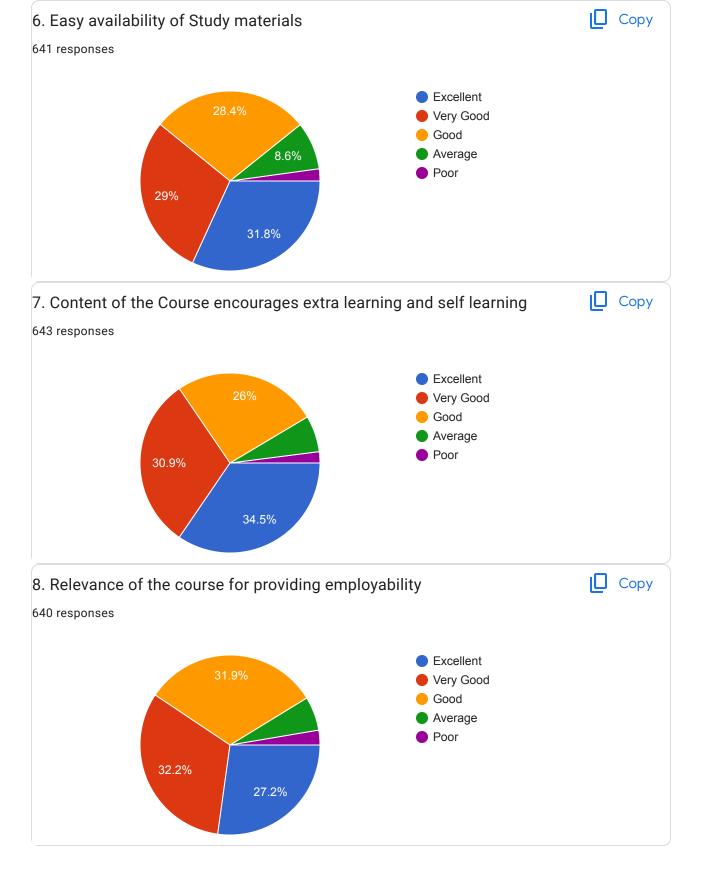

| 6. Easy availability of Study materials                              |  |  |
|----------------------------------------------------------------------|--|--|
| Excellent                                                            |  |  |
| O Very Good                                                          |  |  |
| Good                                                                 |  |  |
| Average                                                              |  |  |
| Poor                                                                 |  |  |
|                                                                      |  |  |
| 7. Content of the Course encourages extra learning and self learning |  |  |
| Excellent                                                            |  |  |
| O Very Good                                                          |  |  |
| Good                                                                 |  |  |
| Average                                                              |  |  |
| Poor                                                                 |  |  |
|                                                                      |  |  |
| 8. Relevance of the course for providing employability               |  |  |
| Excellent                                                            |  |  |
| O Very Good                                                          |  |  |
| Good                                                                 |  |  |
| O Average                                                            |  |  |
| OPoor                                                                |  |  |
|                                                                      |  |  |