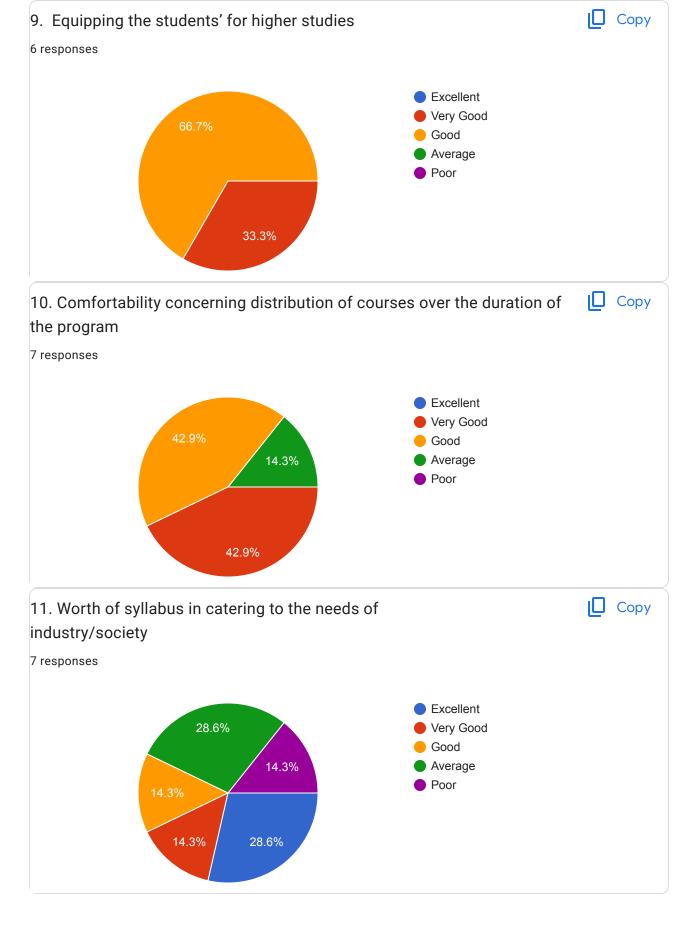

| 9. Equipping you for higher studies                              |  |  |
|------------------------------------------------------------------|--|--|
| Excellent                                                        |  |  |
| ○ Very Good                                                      |  |  |
| Good                                                             |  |  |
| Average                                                          |  |  |
| Poor                                                             |  |  |
|                                                                  |  |  |
| 10. Availability of interdisciplinary courses                    |  |  |
| Excellent                                                        |  |  |
| ○ Very Good                                                      |  |  |
| Good                                                             |  |  |
| Average                                                          |  |  |
| Poor                                                             |  |  |
| 11. Your two valuable suggestions for enrichment of the syllabus |  |  |
| Your answer                                                      |  |  |
| Name of the Student                                              |  |  |
| Your answer                                                      |  |  |
| Class Roll No                                                    |  |  |
| Your answer                                                      |  |  |