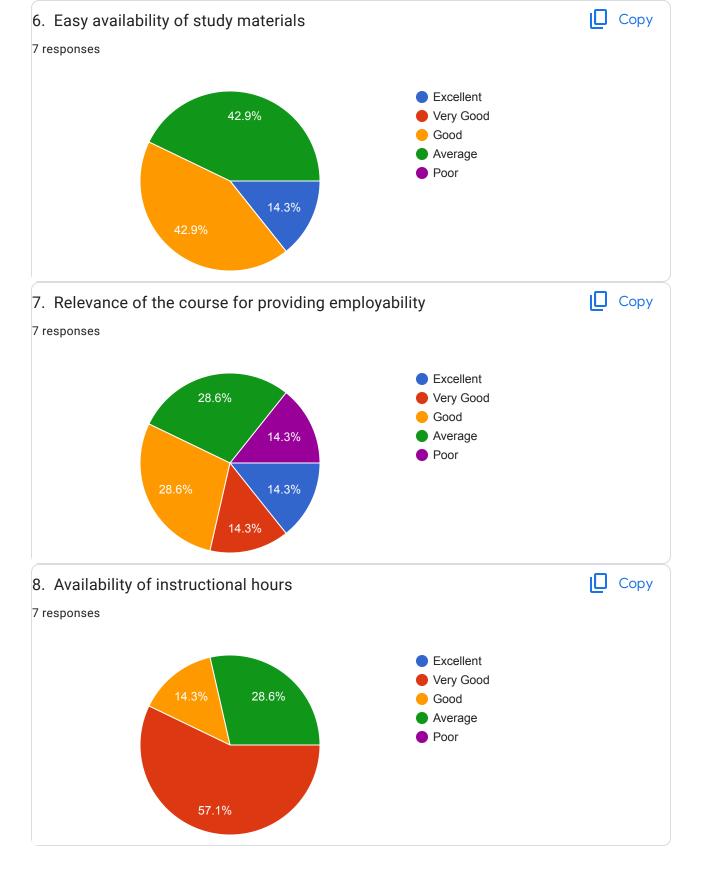

| 9. Equipping you for higher studies                              |  |  |
|------------------------------------------------------------------|--|--|
| Excellent                                                        |  |  |
| ○ Very Good                                                      |  |  |
| Good                                                             |  |  |
| Average                                                          |  |  |
| Poor                                                             |  |  |
|                                                                  |  |  |
| 10. Availability of interdisciplinary courses                    |  |  |
| Excellent                                                        |  |  |
| ○ Very Good                                                      |  |  |
| Good                                                             |  |  |
| Average                                                          |  |  |
| Poor                                                             |  |  |
| 11. Your two valuable suggestions for enrichment of the syllabus |  |  |
| Your answer                                                      |  |  |
| Name of the Student                                              |  |  |
| Your answer                                                      |  |  |
| Class Roll No                                                    |  |  |
| Your answer                                                      |  |  |