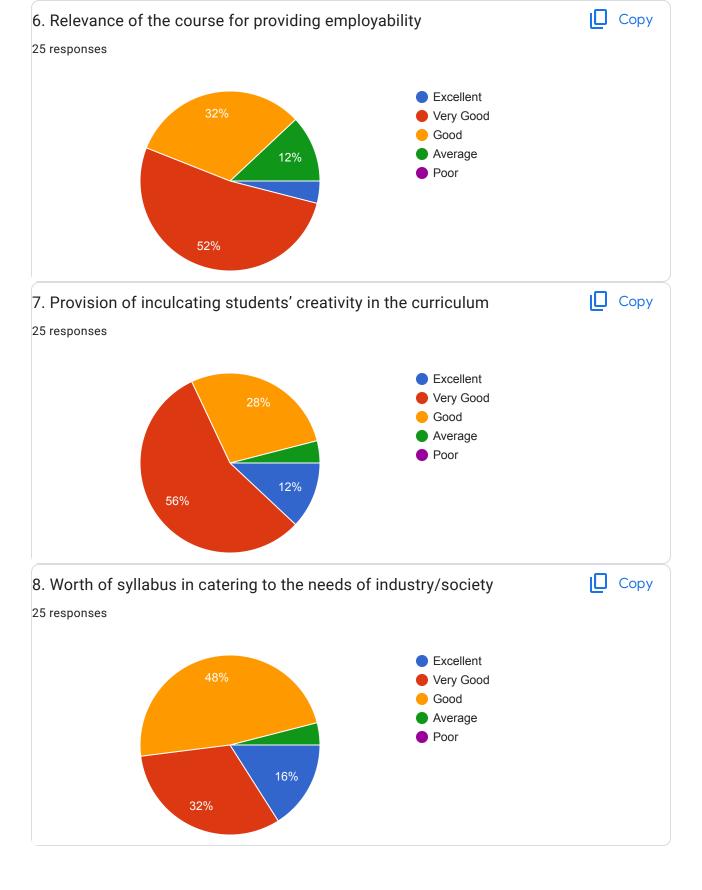

| 6. Easy availability of Study materials                              |  |  |
|----------------------------------------------------------------------|--|--|
| Excellent                                                            |  |  |
| O Very Good                                                          |  |  |
| Good                                                                 |  |  |
| Average                                                              |  |  |
| Poor                                                                 |  |  |
|                                                                      |  |  |
| 7. Content of the Course encourages extra learning and self learning |  |  |
| Excellent                                                            |  |  |
| O Very Good                                                          |  |  |
| Good                                                                 |  |  |
| Average                                                              |  |  |
| Poor                                                                 |  |  |
|                                                                      |  |  |
| 8. Relevance of the course for providing employability               |  |  |
| Excellent                                                            |  |  |
| O Very Good                                                          |  |  |
| Good                                                                 |  |  |
| O Average                                                            |  |  |
| OPoor                                                                |  |  |
|                                                                      |  |  |

| 9. Equipping you for higher studies                              |  |  |
|------------------------------------------------------------------|--|--|
| Excellent                                                        |  |  |
| ○ Very Good                                                      |  |  |
| Good                                                             |  |  |
| Average                                                          |  |  |
| Poor                                                             |  |  |
|                                                                  |  |  |
| 10. Availability of interdisciplinary courses                    |  |  |
| Excellent                                                        |  |  |
| ○ Very Good                                                      |  |  |
| Good                                                             |  |  |
| Average                                                          |  |  |
| Poor                                                             |  |  |
| 11. Your two valuable suggestions for enrichment of the syllabus |  |  |
| Your answer                                                      |  |  |
| Name of the Student                                              |  |  |
| Your answer                                                      |  |  |
| Class Roll No                                                    |  |  |
| Your answer                                                      |  |  |