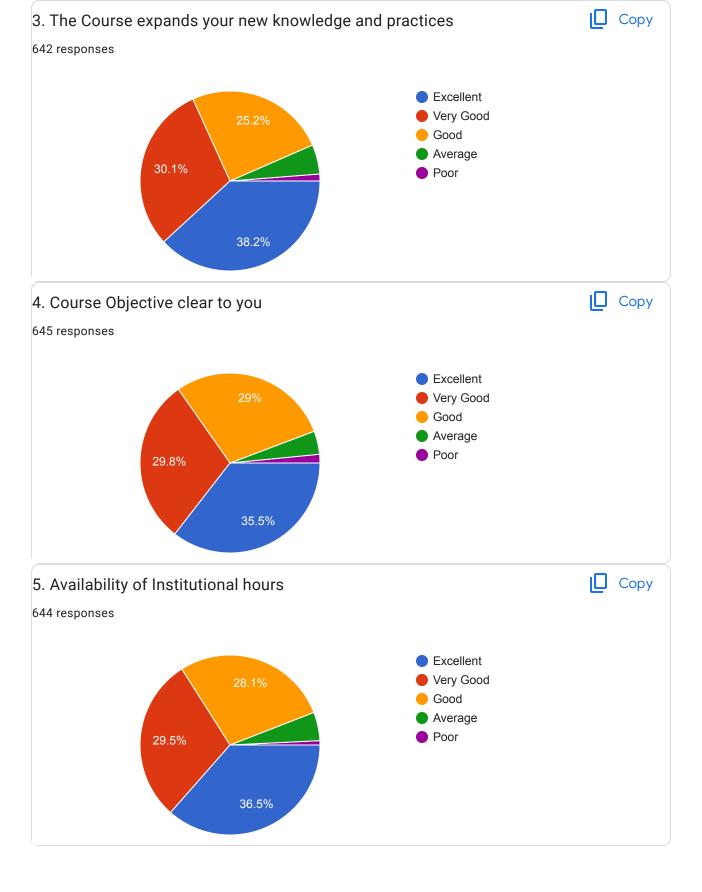

| 3. The Course expands your new knowledge and practices |
|--------------------------------------------------------|
| Excellent                                              |
| O Very Good                                            |
| Good                                                   |
| Average                                                |
| O Poor                                                 |
|                                                        |
| 4. Course Objective clear to you                       |
| Excellent                                              |
| O Very Good                                            |
| Good                                                   |
| Average                                                |
| O Poor                                                 |
|                                                        |
| 5. Availability of Institutional hours                 |
| Excellent                                              |
| O Very Good                                            |
| Good                                                   |
| Average                                                |
| Poor                                                   |
|                                                        |