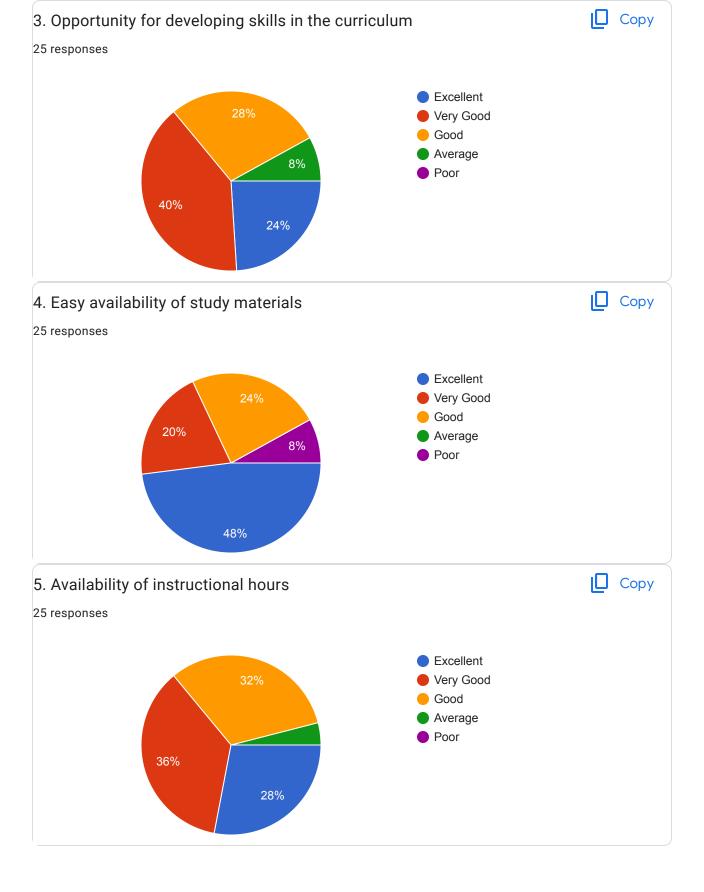

| STUDENTS' FEEDBACK FORM                               | M ON     |
|-------------------------------------------------------|----------|
| CURRICULUM AND SYLLABUS (SESSION 2022-23)             |          |
| iqacmpc@gmail.com Switch accounts                     | <b>②</b> |
| Not shared                                            |          |
| 1. Course Updated enough                              |          |
| Excellent                                             |          |
| Very Good                                             |          |
| Good                                                  |          |
| Average                                               |          |
| Poor                                                  |          |
| Opportunities for developing skills in the Curriculum |          |
|                                                       |          |
| Excellent                                             |          |
| Very Good                                             |          |
| Good                                                  |          |
| Average                                               |          |
| Poor                                                  |          |

| 3. The Course expands your new knowledge and practices |
|--------------------------------------------------------|
| Excellent                                              |
| O Very Good                                            |
| Good                                                   |
| Average                                                |
| O Poor                                                 |
|                                                        |
| 4. Course Objective clear to you                       |
| Excellent                                              |
| O Very Good                                            |
| Good                                                   |
| Average                                                |
| O Poor                                                 |
|                                                        |
| 5. Availability of Institutional hours                 |
| Excellent                                              |
| O Very Good                                            |
| Good                                                   |
| Average                                                |
| Poor                                                   |
|                                                        |

| 6. Easy availability of Study materials                              |  |  |
|----------------------------------------------------------------------|--|--|
| Excellent                                                            |  |  |
| O Very Good                                                          |  |  |
| Good                                                                 |  |  |
| Average                                                              |  |  |
| Poor                                                                 |  |  |
|                                                                      |  |  |
| 7. Content of the Course encourages extra learning and self learning |  |  |
| Excellent                                                            |  |  |
| O Very Good                                                          |  |  |
| Good                                                                 |  |  |
| Average                                                              |  |  |
| Poor                                                                 |  |  |
|                                                                      |  |  |
| 8. Relevance of the course for providing employability               |  |  |
| Excellent                                                            |  |  |
| O Very Good                                                          |  |  |
| Good                                                                 |  |  |
| O Average                                                            |  |  |
| OPoor                                                                |  |  |
|                                                                      |  |  |