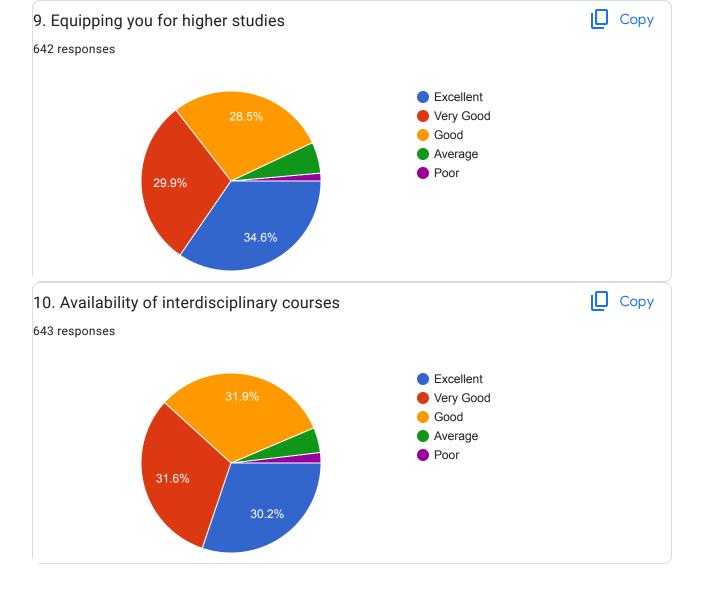

| 9. Equipping you for higher studies                              |  |  |
|------------------------------------------------------------------|--|--|
| Excellent                                                        |  |  |
| ○ Very Good                                                      |  |  |
| Good                                                             |  |  |
| Average                                                          |  |  |
| Poor                                                             |  |  |
|                                                                  |  |  |
| 10. Availability of interdisciplinary courses                    |  |  |
| Excellent                                                        |  |  |
| ○ Very Good                                                      |  |  |
| Good                                                             |  |  |
| Average                                                          |  |  |
| Poor                                                             |  |  |
| 11. Your two valuable suggestions for enrichment of the syllabus |  |  |
| Your answer                                                      |  |  |
| Name of the Student                                              |  |  |
| Your answer                                                      |  |  |
| Class Roll No                                                    |  |  |
| Your answer                                                      |  |  |