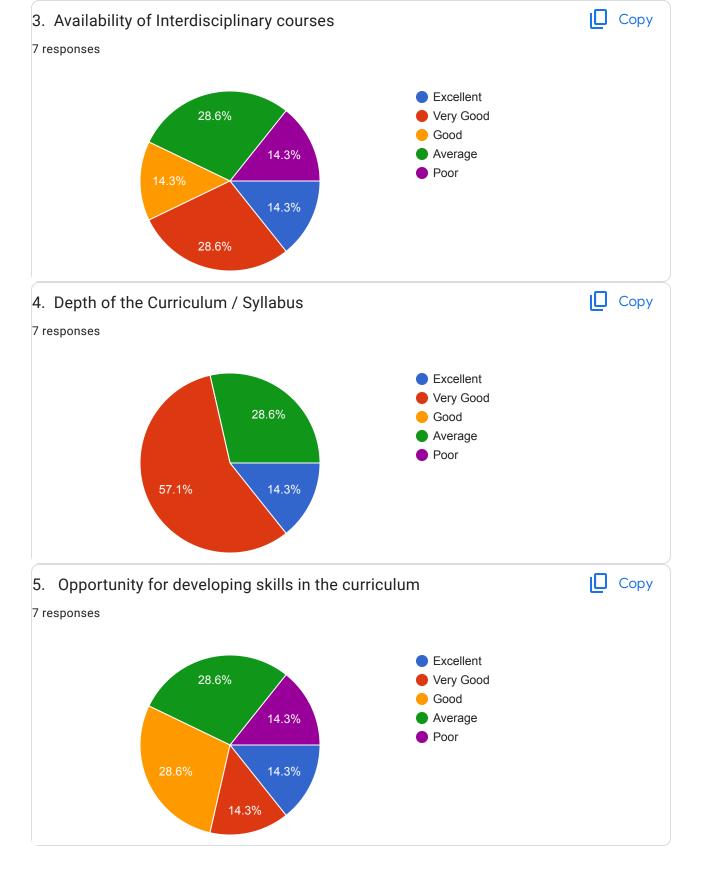

| 6. Easy availability of Study materials                              |  |  |
|----------------------------------------------------------------------|--|--|
| Excellent                                                            |  |  |
| O Very Good                                                          |  |  |
| Good                                                                 |  |  |
| Average                                                              |  |  |
| Poor                                                                 |  |  |
|                                                                      |  |  |
| 7. Content of the Course encourages extra learning and self learning |  |  |
| Excellent                                                            |  |  |
| O Very Good                                                          |  |  |
| Good                                                                 |  |  |
| Average                                                              |  |  |
| Poor                                                                 |  |  |
|                                                                      |  |  |
| 8. Relevance of the course for providing employability               |  |  |
| Excellent                                                            |  |  |
| O Very Good                                                          |  |  |
| Good                                                                 |  |  |
| O Average                                                            |  |  |
| OPoor                                                                |  |  |
|                                                                      |  |  |