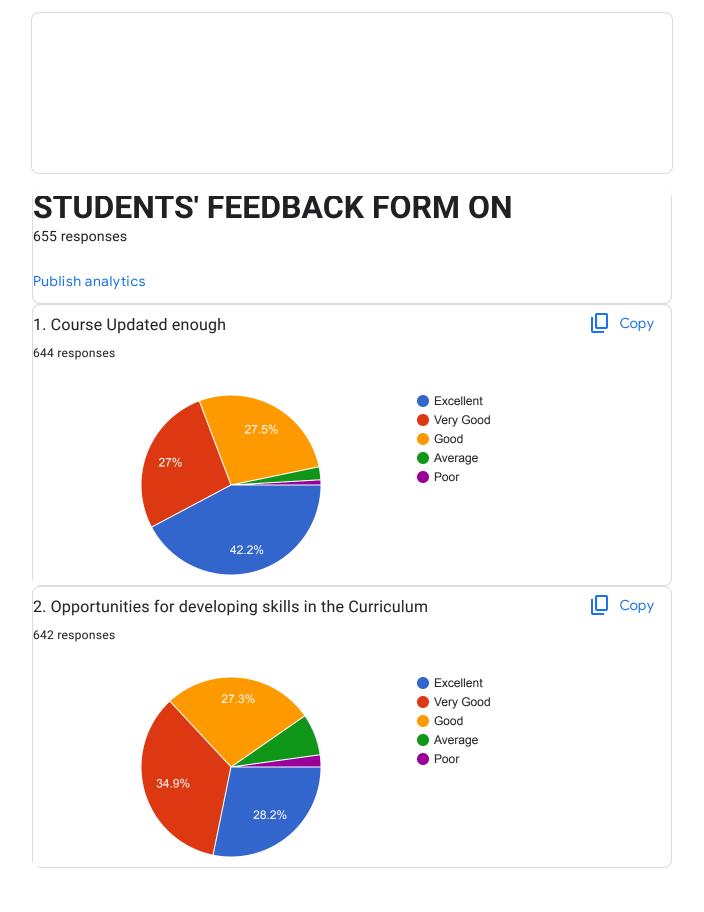

| STUDENTS' FEEDBACK FORM                               | M ON     |
|-------------------------------------------------------|----------|
| CURRICULUM AND SYLLABUS (SESSION 2022-23)             |          |
| iqacmpc@gmail.com Switch accounts                     | <b>②</b> |
| Not shared                                            |          |
| 1. Course Updated enough                              |          |
| Excellent                                             |          |
| Very Good                                             |          |
| Good                                                  |          |
| Average                                               |          |
| Poor                                                  |          |
| Opportunities for developing skills in the Curriculum |          |
|                                                       |          |
| Excellent                                             |          |
| Very Good                                             |          |
| Good                                                  |          |
| Average                                               |          |
| Poor                                                  |          |