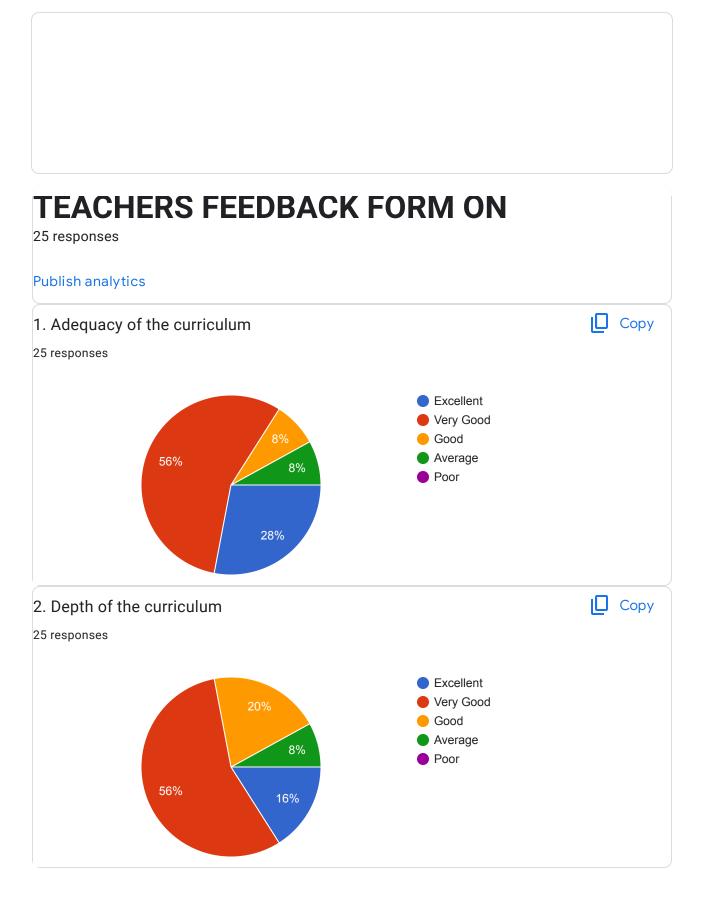

| STUDENTS' FEEDBACK FORM                               | M ON     |
|-------------------------------------------------------|----------|
| CURRICULUM AND SYLLABUS (SESSION 2022-23)             |          |
| iqacmpc@gmail.com Switch accounts                     | <b>②</b> |
| Not shared                                            |          |
| 1. Course Updated enough                              |          |
| Excellent                                             |          |
| Very Good                                             |          |
| Good                                                  |          |
| Average                                               |          |
| Poor                                                  |          |
| Opportunities for developing skills in the Curriculum |          |
|                                                       |          |
| Excellent                                             |          |
| Very Good                                             |          |
| Good                                                  |          |
| Average                                               |          |
| Poor                                                  |          |

| 3. The Course expands your new knowledge and practices |
|--------------------------------------------------------|
| Excellent                                              |
| O Very Good                                            |
| Good                                                   |
| Average                                                |
| O Poor                                                 |
|                                                        |
| 4. Course Objective clear to you                       |
| Excellent                                              |
| O Very Good                                            |
| Good                                                   |
| Average                                                |
| O Poor                                                 |
|                                                        |
| 5. Availability of Institutional hours                 |
| Excellent                                              |
| O Very Good                                            |
| Good                                                   |
| Average                                                |
| Poor                                                   |
|                                                        |